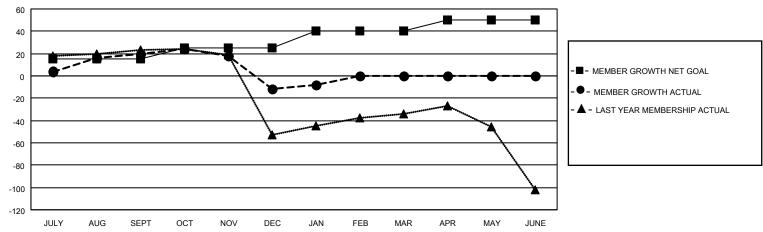

## GOALS AND ACTUAL MEMBERS CUMULATIVE

| DROPPED CLUBS: 0 |    | 12 CLUBS OF 74 ADDED 1 OR<br>MORE NEW MEMBERS | GENDER DISTRIBUTION                 |              |  |
|------------------|----|-----------------------------------------------|-------------------------------------|--------------|--|
|                  |    | INORE NEW MEMBERS                             | MALE                                | 898 (61.26%) |  |
| -                |    |                                               | FEMALE                              | 568 (38.74%) |  |
| DROPPED MEMBERS  |    |                                               | NON BINARY                          | 0 (0.00%)    |  |
| DEGE AGED        | 44 |                                               | PREFER NOT TO ANSWER                | 0 (0.00%)    |  |
| DECEASED         | 11 |                                               |                                     |              |  |
| CLUB CANCELLED   | 0  | CLICK HERE FOR CUMULATIVE                     | TOTAL FAMILY UNIT MEMBERS           | 639          |  |
| OTHER            | 55 | MEMBERSHIP DATA                               |                                     |              |  |
| TOTAL            | 66 |                                               | FAMILY MEMBERS PAYING HALF DUES 344 |              |  |
|                  |    |                                               |                                     |              |  |